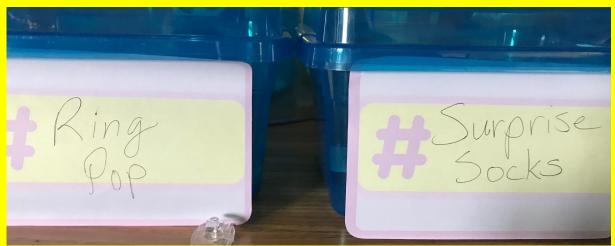

cher signature: | J.                |

## 5 tickets per coupon

| This coupon entitles to              | This coupon entitles to                          |
|--------------------------------------|--------------------------------------------------|
| BRING AN ITEM<br>FOR SHOW & TELL     | BRING IN A<br>STUFFED ANIMAL                     |
| Date redeemed:<br>Teacher signature: | Date redeemed:<br>Teacher signature:             |
|                                      |                                                  |
| TIME TO CELEBRATE!                   | TIME TO CELEBRATE!  This coupon entitles to      |
|                                      | This coupon entitles to  LUNCH WITH YOUR TEACHER |

#### 5 tickets for choice



### Choice of prize



## Teacher draws 2X per day from each





# 275 tickets (bring a toy) teacher draws every Friday for lunch with the teacher





#### Other ideas





#### Other ideas