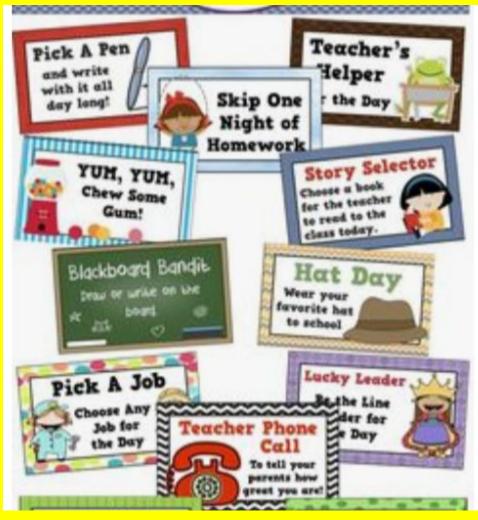

oupon entitles to                          |
|--------------------------------------|--------------------------------------------------|
| BRING AN ITEM<br>FOR SHOW & TELL     | BRING IN A<br>STUFFED ANIMAL                     |
| Date redeemed:<br>Teacher signature: | Date redeemed:<br>Teacher signature:             |
|                                      |                                                  |
| TIME TO CELEBRATE!                   | TIME TO CELEBRATE!  This coupon entitles to      |
|                                      | This coupon entitles to  LUNCH WITH YOUR TEACHER |

#### 5 tickets for choice



### Choice of prize



## Teacher draws 2X per day from each





# 275 tickets (bring a toy) teacher draws every Friday for lunch with the teacher





#### Other ideas





#### Other ideas