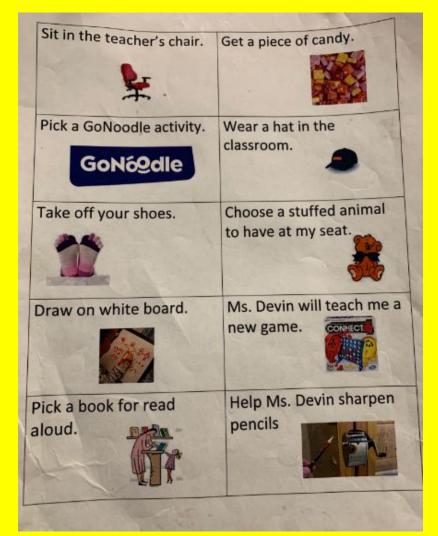

F SAN SAN |
| 3   | Date redeemed:<br>Teacher signature: | J.                |

## 5 tickets per coupon

| This coupon entitles to              | This coupon entitles to                          |
|--------------------------------------|--------------------------------------------------|
| BRING AN ITEM<br>FOR SHOW & TELL     | BRING IN A<br>STUFFED ANIMAL                     |
| Date redeemed:<br>Teacher signature: | Date redeemed:<br>Teacher signature:             |
|                                      |                                                  |
| TIME TO CELEBRATE!                   | TIME TO CELEBRATE!  This coupon entitles to      |
|                                      | This coupon entitles to  LUNCH WITH YOUR TEACHER |

#### 5 tickets for choice



### Choice of prize



## Teacher draws 2X per day from each





# 275 tickets (bring a toy) teacher draws every Friday for lunch with the teacher





#### Other ideas





#### Other ideas