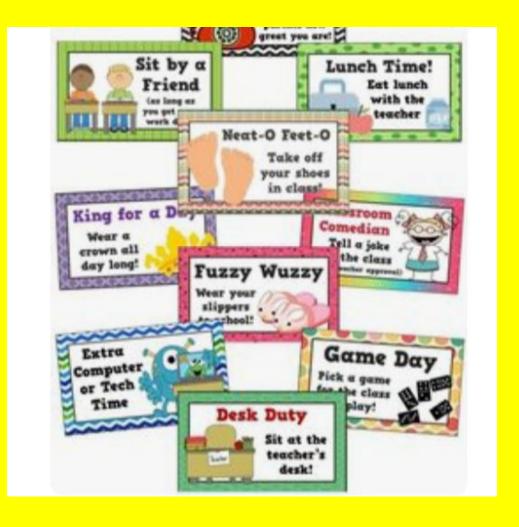

|
|--------------------------------------|--------------------------------------------------|
| BRING AN ITEM<br>FOR SHOW & TELL     | BRING IN A<br>STUFFED ANIMAL                     |
| Date redeemed:<br>Teacher signature: | Date redeemed:<br>Teacher signature:             |
|                                      |                                                  |
| TIME TO CELEBRATE!                   | TIME TO CELEBRATE!  This coupon entitles to      |
|                                      | This coupon entitles to  LUNCH WITH YOUR TEACHER |

#### 5 tickets for choice



### Choice of prize



## Teacher draws 2X per day from each





# 275 tickets (bring a toy) teacher draws every Friday for lunch with the teacher





#### Other ideas





#### Other ideas