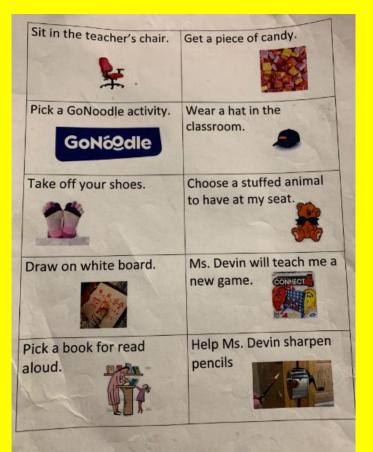

## Behavior Incentives @ PC

Ci3T

## 1 ticket to earn each prize



#### **Class Drawing Prizes**



## 1 or more drawings each day from each basket



## 1 or more drawings from baskets



### 100 tickets - earn for entire class



**Building community -**100 tickets for entire class for celebration party. This party was for donuts, others have been for ice cream, pis - students vote on what they will work for with varied ticket requirements



## **Community Building**



Luck of the draw teacher draws from throughout the day

















Free draw time





Warm Fuzzies/community building - tickets could also be used

to earn a class party



## 5 tickets per coupon

|             | ntitles to             |
|-------------|------------------------|
|             | Y A FRIEND<br>R A DAY! |
| Date redeem | ned:                   |

| No. | TIME TO CE