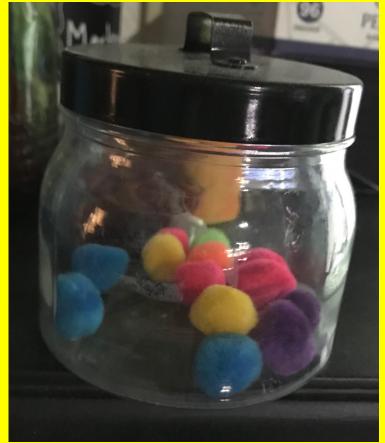

## 1 or more drawings each day from each basket

## 1 or more drawings from baskets

## Teacher draws 2X per day from each