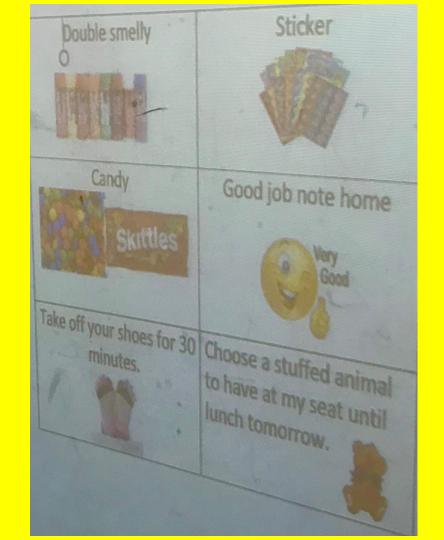

| 10 200 OF SAN SAN |
| 3   | Date redeemed:<br>Teacher signature: | J.                |

## 5 tickets per coupon

| This coupon entitles to              | This coupon entitles to                          |
|--------------------------------------|--------------------------------------------------|
| BRING AN ITEM<br>FOR SHOW & TELL     | BRING IN A<br>STUFFED ANIMAL                     |
| Date redeemed:<br>Teacher signature: | Date redeemed:<br>Teacher signature:             |
|                                      |                                                  |
| TIME TO CELEBRATE!                   | TIME TO CELEBRATE!  This coupon entitles to      |
|                                      | This coupon entitles to  LUNCH WITH YOUR TEACHER |

#### 5 tickets for choice



### Choice of prize



## Teacher draws 2X per day from each





# 275 tickets (bring a toy) teacher draws every Friday for lunch with the teacher





#### Other ideas





#### Other ideas