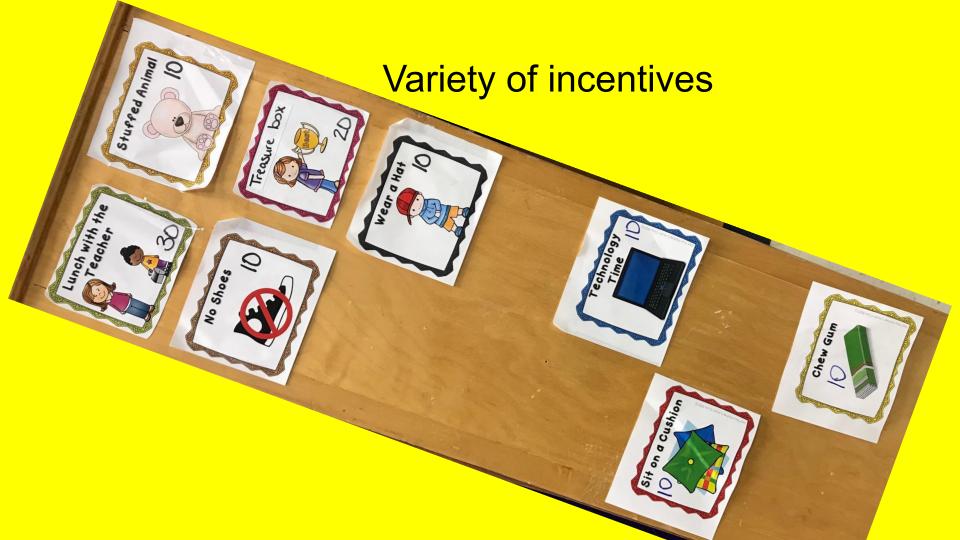

## Behavior Incentives @ PC

Ci3T

## 1 ticket to earn each prize



#### **Class Drawing Prizes**



## 1 or more drawings each day from each basket



## 1 or more drawings from baskets



### 100 tickets - earn for entire class



**Building community -**100 tickets for entire class for celebration party. This party was for donuts, others have been for ice cream, pis - students vote on what they will work for with varied ticket requirements



## **Community Building**



Luck of the draw teacher draws from throughout the day

















Free draw time





Warm Fuzzies/community building - tickets could also be used

to earn a class party



## 5 tickets per coupon

|             | ntitles to             |
|-------------|------------------------|
|             | Y A FRIEND<br>R A DAY! |
| Date redeem | ned:                   |

| No. | TIME TO CELEBRATE!                   |                   |
|-----|--------------------------------------|-------------------|
| T   | his coupon entitles                  | to                |
|     | 2 pieces of Candy                    |                   |
|     |                                      | 10 200 OF SAN SAN |
| 3   | Date redeemed:<br>Teacher signature: | J.                |

## 5 tickets per coupon

| This coupon entitles to              | This coupon entitles to                          |
|