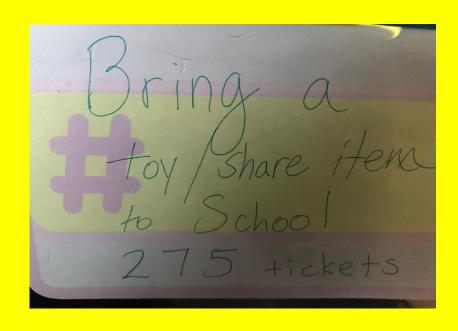

# 275 tickets (bring a toy) teacher draws every Friday for lunch with the teacher