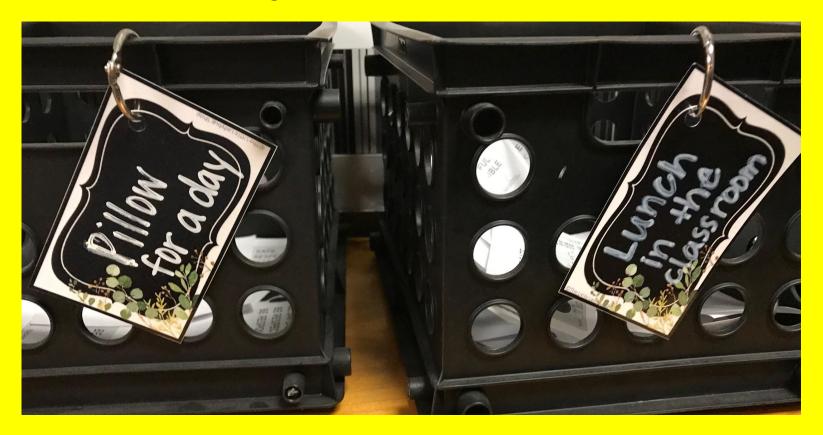

## 1 or more drawings each day from each basket

## 1 or more drawings from baskets

## Teacher draws 2X per day from each