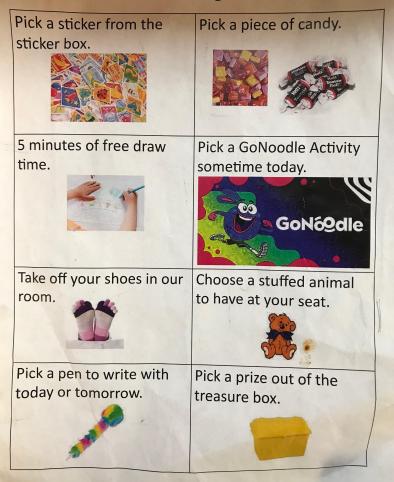

## Behavior Incentives @ PC

Ci3T

## 1 ticket to earn each prize



#### **Class Drawing Prizes**



## 1 or more drawings each day from each basket



## 1 or more drawings from baskets



### 100 tickets - earn for entire class



**Building community -**100 tickets for entire class for celebration party. This party was for donuts, others have been for ice cream, pis - students vote on what they will work for with varied ticket requirements



## **Community Building**



Luck of the draw teacher draws from throughout the day

















Free draw time





Warm Fuzzies/community building - tickets could also be used

to earn a class party



## 5 tickets per coupon

|             | ntitles to             |
|-------------|------------------------|
|             | Y A FRIEND<br>R A DAY! |
| Date redeem | ned:                   |

| No. | TIME TO CELEBRATE!                   |