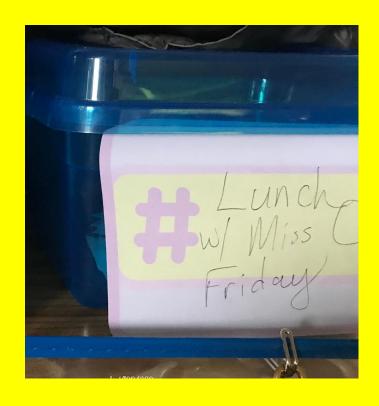

# 275 tickets (bring a toy) teacher draws every Friday for lunch with the teacher