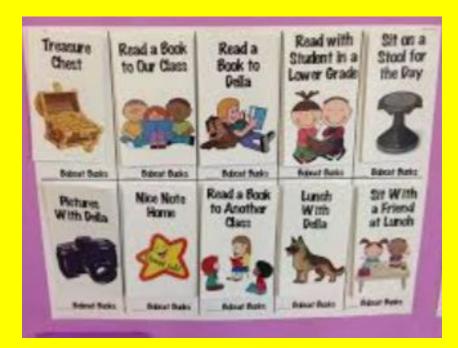

coupon entitles to                          |
|--------------------------------------|--------------------------------------------------|
| BRING AN ITEM<br>FOR SHOW & TELL     | BRING IN A<br>STUFFED ANIMAL                     |
| Date redeemed:<br>Teacher signature: | Date redeemed:<br>Teacher signature:             |
|                                      |                                                  |
| TIME TO CELEBRATE!                   | TIME TO CELEBRATE!  This coupon entitles to      |
|                                      | This coupon entitles to  LUNCH WITH YOUR TEACHER |

#### 5 tickets for choice



### Choice of prize



## Teacher draws 2X per day from each





# 275 tickets (bring a toy) teacher draws every Friday for lunch with the teacher





#### Other ideas





#### Other ideas