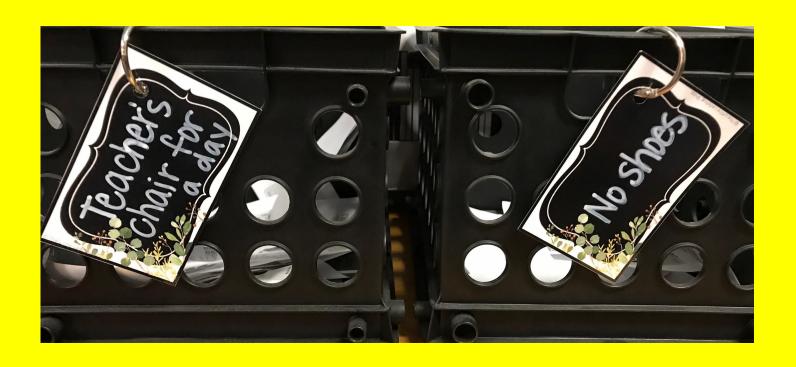

## 1 or more drawings each day from each basket

## 1 or more drawings from baskets

## Teacher draws 2X per day from each