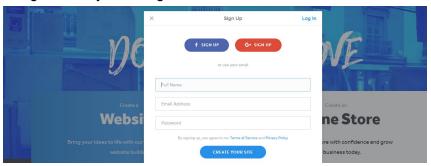

## Set Up a Weebly Website (2018)

- 1. Go to https://www.weebly.com
- 2. Click Get Started

3. Sign in with your Google account or other account

3. Choose a theme