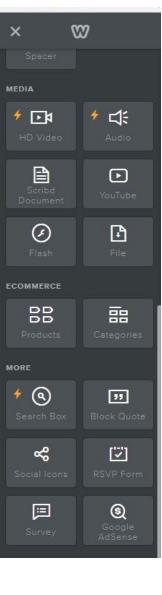

## Title widget - Welcome to my site!

This is the text widget

After adding an image, click on the link icon and link it out to a URL

When finished, click publish!

| <ol> <li>The tools at the side:</li> <li>Title - drag this widget to your website to create a title</li> </ol> | ۲ ×                | 30                 |
|----------------------------------------------------------------------------------------------------------------|--------------------|--------------------|
| <b>Text</b> - drag this widget to your website for a smaller text                                              |                    |                    |
| <b>Image</b> - drag this widget to your website and then add an image                                          | BASIC              |                    |
| Slideshow                                                                                                      | Т                  |                    |
| Мар                                                                                                            | Title              | Text               |
| Contact Form                                                                                                   | , ince             | Text.              |
| Newsletter Form                                                                                                |                    | 88                 |
| Assignment Form                                                                                                | Image              | Gallery            |
| Button                                                                                                         |                    |                    |
| Embed Code                                                                                                     | ·                  | $\odot$            |
| Section                                                                                                        | Slideshow          | Мар                |
| Divider                                                                                                        |                    |                    |
| Spacer                                                                                                         | 品~                 |                    |
|                                                                                                                | Contact Form       | Newsletter<br>Form |
|                                                                                                                |                    | ( ion              |
|                                                                                                                | 日ン                 |                    |
|                                                                                                                | Assignment<br>Form | Button             |
|                                                                                                                |                    |                    |
|                                                                                                                |                    |                    |
|                                                                                                                | Embed Code         |                    |
|                                                                                                                |                    |                    |
|                                                                                                                |                    |                    |
|                                                                                                                |                    | ÷                  |
|                                                                                                                | Section            | Divider            |
|                                                                                                                |                    |                    |
|                                                                                                                | C\$3               |                    |
|                                                                                                                | Spacer             |                    |
|                                                                                                                |                    |                    |
|                                                                                                                |                    |                    |
|                                                                                                                |                    |                    |

HD Video Audio Scribd Document YouTube Flash File ∲ ⊡\$ Products Categories Search Box **Block Quote** Social Icons **RSVP** Form Survey  $\oslash$ Google Adsense ( ا ж° 